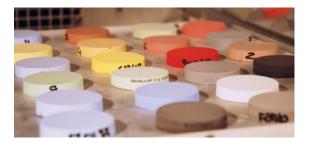

# **Colour chart**

|                  | Colour Fastness*<br>GSc (Daylight)<br>EN ISO 105-A05<br>standard |
|------------------|------------------------------------------------------------------|
| 01 White         | 4                                                                |
| 02 Light Grey    | 4                                                                |
| 03 Pearl Grey    | 4,5                                                              |
| 04 Iron Grey     | 4,5                                                              |
| 05 Anthracite    | 4,5                                                              |
| 06 Black         | 4,5                                                              |
| 07 Jasmin        | 3,5                                                              |
| 08 Bahama Beige  | 4                                                                |
| 09 Caramel       | 4,5                                                              |
| 10 Terracotta    | 4,5                                                              |
| 11 Brown         | 4,5                                                              |
| 12 Walnut        | 5                                                                |
| 51 Silver        | 3,5                                                              |
| 50 Pergamon      | 4,5                                                              |
| 46 Ivory         | 4,5                                                              |
| 45 Limestone     | 4,5                                                              |
| 52 Dove Grey     | 4,5                                                              |
| 44 Cement Grey   | 4,5                                                              |
| 48 Coffee        | 4,5                                                              |
| 38 Husky         | 2                                                                |
| 47 Mediterranean | 1                                                                |
| 15 Ocean         | 4,5                                                              |
| 41 Eucalyptus    | 4,5                                                              |
| 49 Moss          | 5                                                                |
| 20 Magnolia      | 5                                                                |
| 27 Sunset        | 3                                                                |
| 21 Red           | 3                                                                |
| 23 Yellow        | 3                                                                |