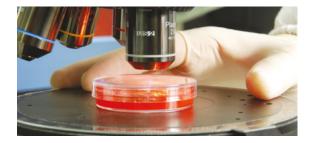

## **4\_BACTERIOSTATIC AND FUNGISTATIC**

Pesticide-free Fugabella<sup>®</sup> Eco Porcelana is naturally bacteriostatic and fungistatic, thanks to the addition of pure natural lime. CSTB, the French Scientific Centre for Construction, has certified its resistance using a methodology that simulates grout contamination using a bacterial and fungal spray.